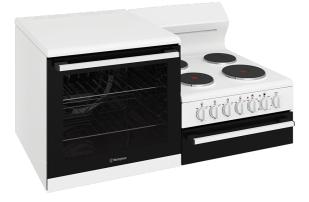

## WDE132WC

White elevated electric freestanding cooker with separate electric grill, fan forced electric oven, 60 minute timer and 4 zone solid cooktop.

## Features

- Electric fan forced oven
- Handy separate grilling
- compartment
- Easy clean formed shelf supports
- 1 hour mechanical timer
- 80L/22L capacity oven/grill
- Solid elements

Elevated Freestanding Cookers WDG110WC, WDG112WC, WDE132WC, WDE143WC