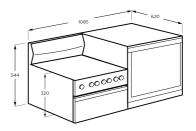

## **Product Dimension**

Total height (mm) - 520, Total width (mm) - 1085, Total depth (mm) - 620

IMPORTANT These dimensions are a guide only. All measurements are in millimetres (mm). For complete installation instructions, refer to the manual provided with product